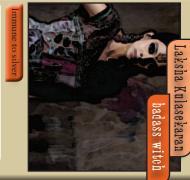

damage. Atticus O'Sullivan, he takes 1 extra CHARM: While in combat with

sister gets +4 Health for one turn. 2 ZORYA'S SHIELD: Malina or target

"She can pull exploding hellwhips out of the fucking AIR."





4 KARMA: Destroy all Bacchants.

demons, and vampires. combatant except for werewolves, \$00L EVICTION: Kill any rogue or

I am the sort that ends lives. That is why I am here, yes?" I am not the sort of witch that changes minds

Brighid

「「日本」

goddess of poetry, fire & forge





returns to play -2 Health. SEDUCE: Remove any combatant from play for one round. Combatant

"Am I not a fearsome enemy?"





your hand or your deck. If from deck, serpent card into play from either reshuffle.

"Manannan Mac Lir take this cursed thing to the land of shades!"