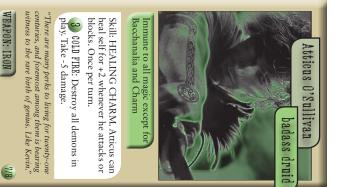

damage. Atticus O'Sullivan, he takes 1 extra CHARM: While in combat with

sister gets +4 Health for one turn. 2 ZORYA'S SHIELD: Malina or target

"She can pull exploding hellwhips out of the fucking AIR."